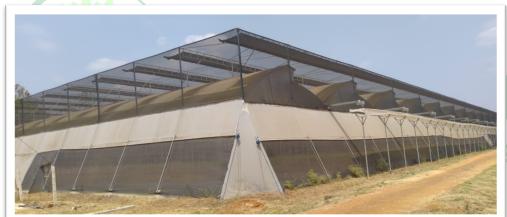

## **RETRACTABLE NVPH POLYHOUSE**

Its same as the NVPH, with additional motorized shade net cover at 1 mtr. Height over the polyhouse. Very effective than NVPH in temperature and Light intensity control. Highly recommended for floriculture, Hi-tech nurseries and exotic vegetable cultivation.

## SPECIFICATION OF THE RETRACTABLE POLYHOUSE

Other than following, rest all specifications are same as the NVPH

| Item                            | Specification / Standard                                   |
|---------------------------------|------------------------------------------------------------|
| Structural Grid                 | 8 x 4 Mtrs.                                                |
| Height of the Structure (Ridge) | 6.5 Mtrs                                                   |
| Ridge / Roof Top Vent           | 0.85 Mtrs                                                  |
| Side Ventilation                | 2.7 Mtrs.                                                  |
| Type and Shape                  | Saw tooth, Aerodynamic from all Peripherals .              |
|                                 |                                                            |
| Retractable structure element   | Motorized operating 50% / 75% Black shade net above 1 Mtr. |
|                                 | Of the polyhouse.                                          |